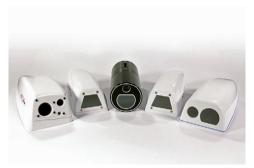

#### **Dual Sensor EVS**

Astronics Max-Viz dual sensor EVS solutions deliver a high resolution, light weight, multi-spectral image that displays LED lights on the blended black and white LWIR image, using solid-state, low power, uncooled technology with zoom capability.

## **Single Sensor EVS**

Astronics Max-Viz single sensor EVS solutions deliver light weight, solidstate, low power, uncooled thermal cameras with zoom capability, at an affordable price.