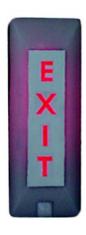

## **System Components**

- The Electronic Control Modules (ECM) provide independent power to illuminate the lighting elements, monitor and activate the system, and maintain the charge readiness of the batteries.
- Custom wiring harness assemblies interconnect the EPM system to the aircraft electrical buss providing system and LED lighting element activation. These assemblies are specifically designed to fit each aircraft model and interior to minimize system weight and installation time.
- LED Aisle Markers in white or red are installed on the inboard side of selected aisle seats to provide a well-illuminated path to the exit doors and hatches. The LED Aisle Markers are flush mounted to the seat structure.
- White or red LED Exit Signs are installed adjacent to all exit doors and hatches
  to provide evacuees with both illumination and visual cues for exiting the
  aircraft.

### **Electronic Control Modules**

LED Flush Mounted Aisle Markers

**Exit Sign** 

Actual product specifications may have changed since the printing of this datasheet. Specifications are not binding. Confirm current specifications at time of order.