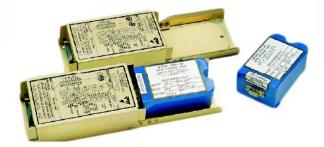

## **System Components**

- The Electronic Control Modules (ECM) provide independent power to illuminate the lighting elements, monitor and activate the system, and maintain the charge readiness of the batteries.
- Custom wiring harness assemblies interconnect the EPM system to the aircraft electrical buss providing system and LED lighting element activation. These assemblies are specifically designed to fit each aircraft model and interior to minimize system weight and installation time.
- LED Aisle Markers in white or red are installed on the inboard side of selected aisle seats to provide a well-illuminated path to the exit doors and hatches. The LED Aisle Markers are flush mounted to the seat structure.
- White or red LED Exit Signs are installed adjacent to all exit doors and hatches
  to provide evacuees with both illumination and visual cues for exiting the
  aircraft.

### **Electronic Control Modules**

LED Flush Mounted Aisle Markers

**Exit Sign** 

Actual product specifications may have changed since the printing of this datasheet. Specifications are not binding. Confirm current specifications at time of order.