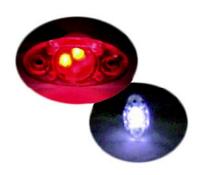

## **System Components**

- The Electronic Control Modules (ECM) provide independent power to illuminate the lighting elements, monitor and activate the system, and maintain the charge readiness of the batteries.
- Custom wiring harness assemblies interconnect the EPM system to the aircraft electrical buss providing system and LED lighting element activation. These assemblies are specifically designed to fit each aircraft model and interior to minimize system weight and installation time.
- LED Aisle Markers in white or red are installed on the inboard side of selected aisle seats to provide a well-illuminated path to the exit doors and hatches. The LED Aisle Markers are flush mounted to the seat structure.
- White or red LED Exit Signs are installed adjacent to all exit doors and hatches
  to provide evacuees with both illumination and visual cues for exiting the
  aircraft.

### **Electronic Control Modules**

LED Flush Mounted Aisle Markers

**Exit Sign** 

Actual product specifications may have changed since the printing of this datasheet. Specifications are not binding. Confirm current specifications at time of order.