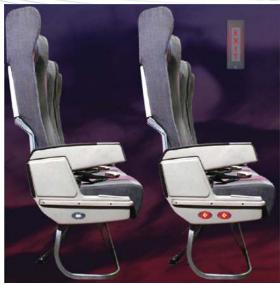

## **System Components**

- The Electronic Control Modules (ECM) provide independent power to illuminate the lighting elements, monitor and activate the system, and maintain the charge readiness of the batteries.
- Custom wiring harness assemblies interconnect the EPM system to the aircraft electrical buss providing system and LED lighting element activation. These assemblies are specifically designed to fit each aircraft model and interior to minimize system weight and installation time.
- LED Aisle Markers in white or red are installed on the inboard side of selected aisle seats to provide a well-illuminated path to the exit doors and hatches. The LED Aisle Markers are flush mounted to the seat structure.
- White or red LED Exit Signs are installed adjacent to all exit doors and hatches
  to provide evacuees with both illumination and visual cues for exiting the
  aircraft.

### **Electronic Control Modules**

LED Flush Mounted Aisle Markers

**Exit Sign** 

Actual product specifications may have changed since the printing of this datasheet. Specifications are not binding. Confirm current specifications at time of order.