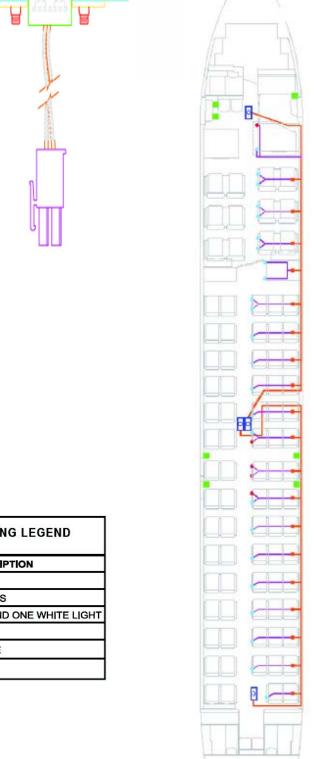

## **System Components**

- The Electronic Control Modules (ECM) provide independent power to illuminate the lighting elements, monitor and activate the system, and maintain the charge readiness of the batteries.
- Custom wiring harness assemblies interconnect the EPM system to the aircraft electrical buss providing system and LED lighting element activation. These assemblies are specifically designed to fit each aircraft model and interior to minimize system weight and installation time.
- LED Aisle Markers in white or red are installed on the inboard side of selected aisle seats to provide a well-illuminated path to the exit doors and hatches. The LED Aisle Markers are flush mounted to the seat structure.
- White or red LED Exit Signs are installed adjacent to all exit doors and hatches
  to provide evacuees with both illumination and visual cues for exiting the
  aircraft.