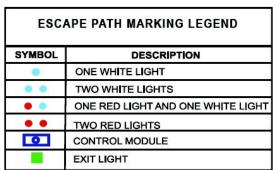

## **System Components**

- The Electronic Control Modules (ECM) provide independent power to illuminate the lighting elements, monitor and activate the system, and maintain the charge readiness of the batteries.
- Custom wiring harness assemblies interconnect the EPM system to the aircraft electrical buss providing system and LED lighting element activation. These assemblies are specifically designed to fit each aircraft model and interior to minimize system weight and installation time.
- LED Aisle Markers in white or red are installed on the inboard side of selected aisle seats to provide a well-illuminated path to the exit doors and hatches. The LED Aisle Markers are flush mounted to the seat structure.
- White or red LED Exit Signs are installed adjacent to all exit doors and hatches
  to provide evacuees with both illumination and visual cues for exiting the
  aircraft.